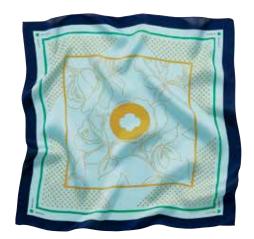

### Scarves & Scarf Slides

Official Girl Scout Promise Scarf. Imported. 04541. \$39.00.

Official Trefoil Design Scarf. Imported. **04519**. \$20.00.

Official Traditional Logo Scarf Slide. Imported. 12330. \$16.00.

Official Folk Art Scarf. Imported. 04517. \$48.00.

Official Girl Scout Profiles Scarf Slide. Imported. 12203. \$12.00.