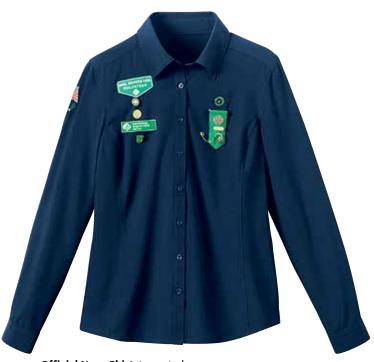

## IT'S OFFICIAL!

We have all your APPAREL ESSENTIALS. Choose from CLASSIC POLOS and a long-sleeve SHIRT to THE ADULT VEST. Finish your look with a scarf and proudly showcase YOUR INSIGNIA AND AWARDS.

Official Navy Shirt. Imported. Misses' Sizes: XS, S, M, L, XL. **0413.** \$48.00. Women's Sizes: 2X, 3X, 4X, 5X. **0413.** \$52.00.