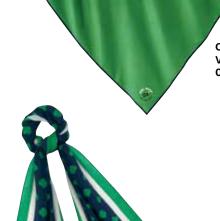

### Scarves & Scarf Slides

Official Girl Scout Promise Scarf. Imported. 04541. \$39.00.

Official Trefoil Design Scarf. Imported. **04519**. \$20.00.

Official Traditional Logo Scarf Slide. Imported. 12330. \$16.00.