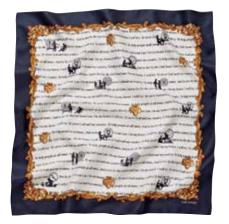

Official Folk Art Scarf. Imported. 04517. \$48.00.

Official Girl Scout Profiles Scarf Slide. Imported. 12203. \$12.00.