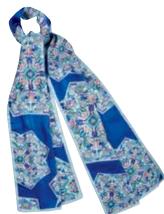

### Scarves & Scarf Slides

Official Girl Scout Promise Scarf. Imported. 04541. \$39.00.

Official Trefoil Design Scarf. Imported. **04519**. \$20.00.

Official Traditional Logo Scarf Slide. Imported. 12330. \$16.00.