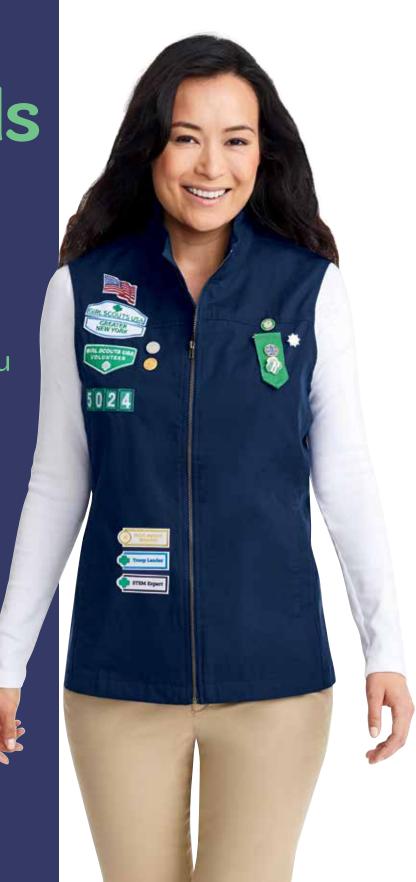

### Adult Apparel

**Official Navy Vest.** Your best vest yet! A classic choice in a lightly brushed cotton/nylon twill. The stand-up collar, goldtone zipper and welt pockets are among the special details that pull together your official look. Imported.

Misses' Sizes: XS, S, M, L, XL.

Women's Sizes: 2X, 3X, 4X, 5X. **0401**. \$30.00.

### **NEW ADULT ACHIEVEMENT PATCHES**

Designed to recognize your role and service to Girl Scouts! These patches were created in six distinct shades to signify the special ways you give back to Girl Scouts, with each color representing the spectrum of service. Wear on your Official Adult Navy Vest as well as on everyday accessories, from tote bags to hiking jackets. Show your Girl Scout spirit or honor an adult in your life with a patch that celebrates their impact.  $3\frac{1}{4}$ " x 1" Iron-on embroidered twill patch. Polyester. Made in USA. \$5.00 each.