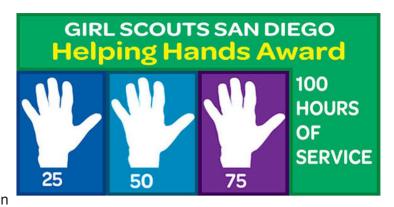

Each segment requires 25 hours of service

First 25 hours - Blue wedge
Second 25 hours - Turquoise wedge
Third 25 hours - Purple wedge

Fourth 25 hours - White arc for a total of 100 hours

We suggest that each girl keep a "Service Record Sheet" for **all** service given, regardless of the recognition or award to which she wishes to apply it. Apply each hour only to one recognition; no double-dipping, of course.