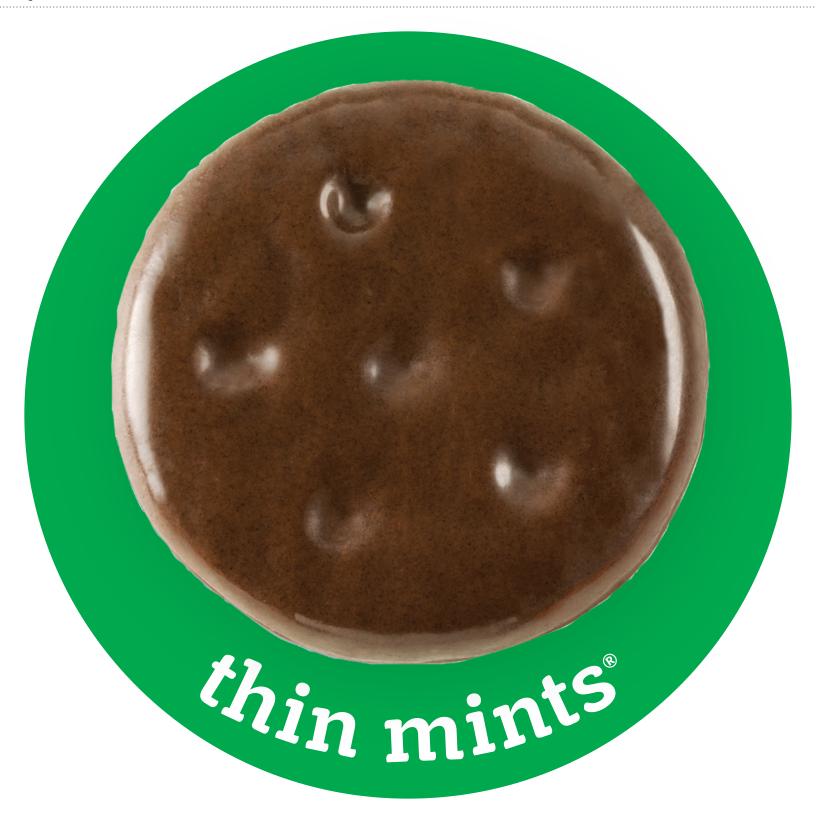

## Handheld Thin Mints® Sign

1 Cut along dotted lines.

2 Make a handle by taping a ruler, paint stirrer, or large popsicle stick to the back of the sign.