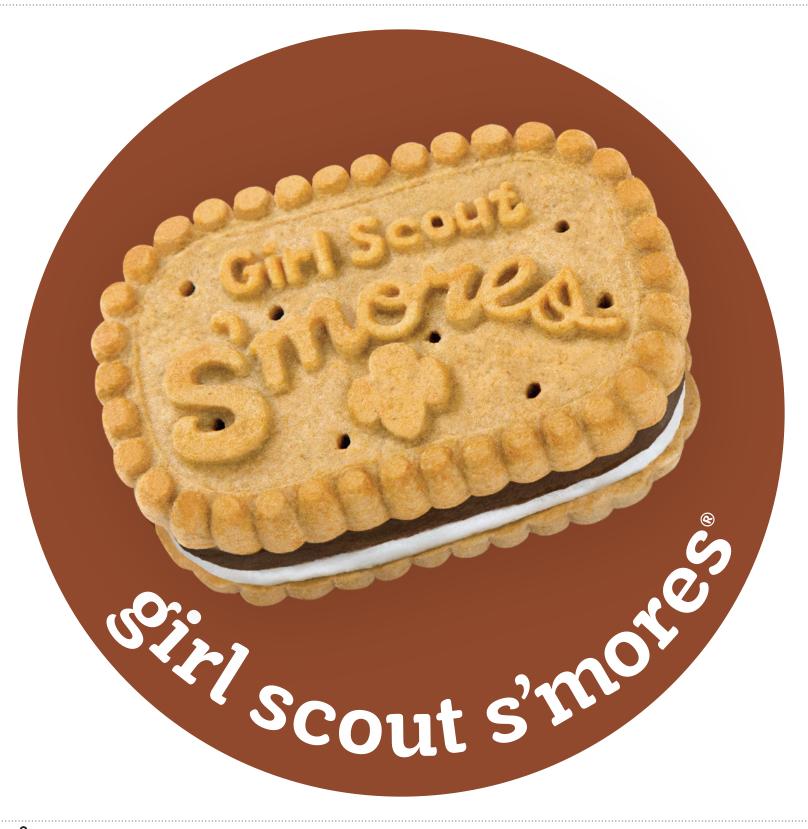

### Handheld Girl Scout S'mores® Sign

3 Cut along

2 Make a handle by taping a ruler, paint stirrer, or large popsicle stick to the back of the sign.