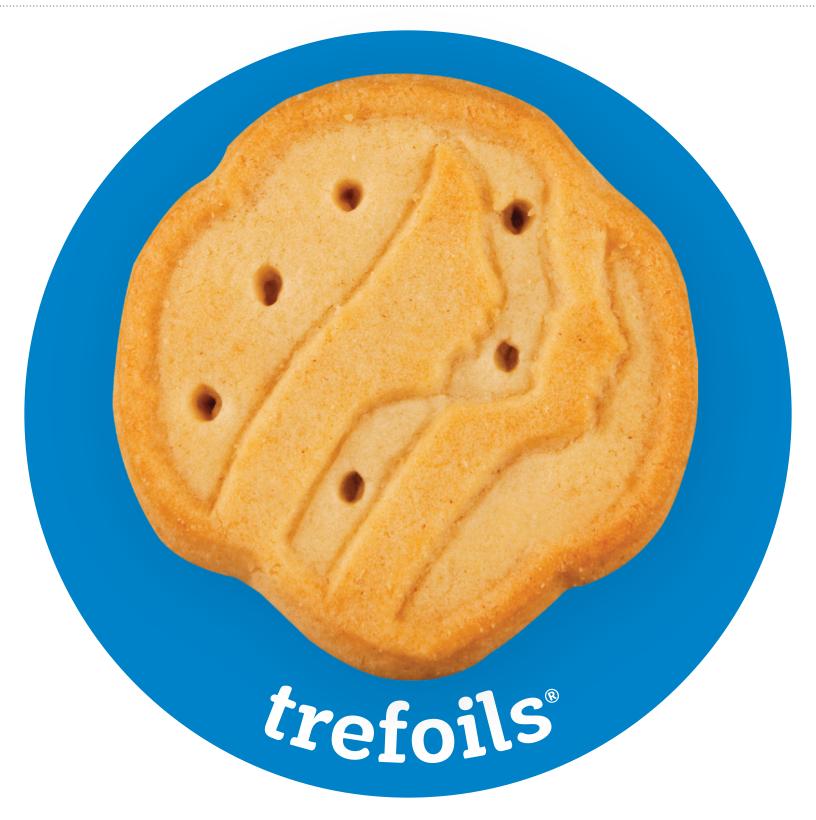

# Handheld Trefoils® Sign

1 Cut along dotted lines.

2 Make a handle by taping a ruler, paint stirrer, or large popsicle stick to the back of the sign.