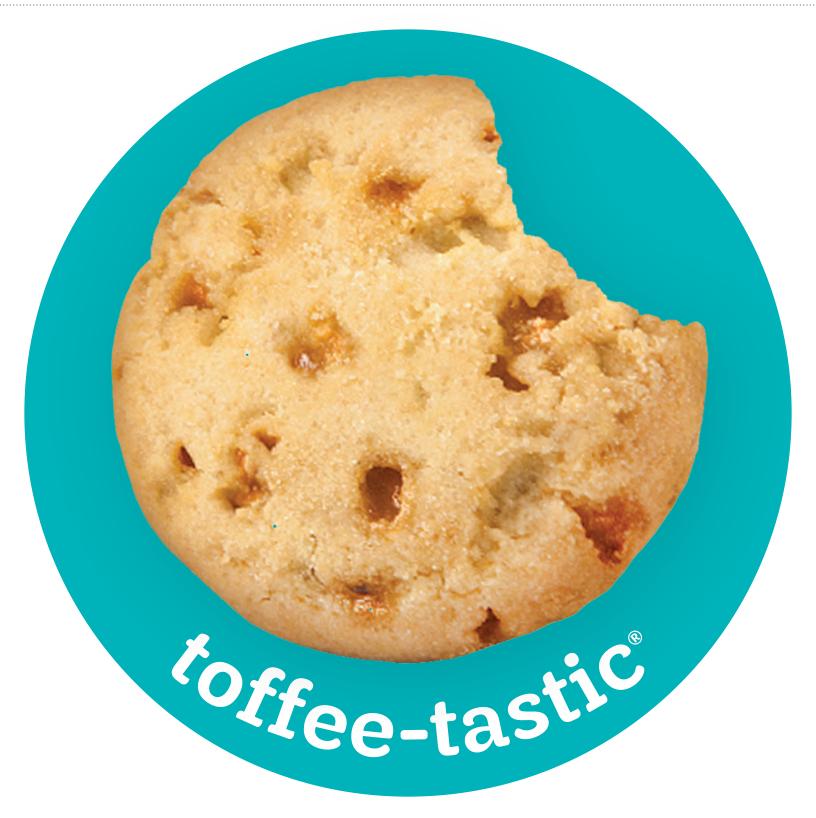

## Handheld Toffee-tastic® Sign

1 Cut along dotted lines.

2 Make a handle by taping a ruler, paint stirrer, or large popsicle stick to the back of the sign.