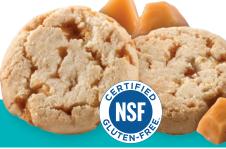

## TOFFEE-TASTIC **GLUTEN-FREE**

Rich, buttery cookies with sweet, crunchy toffee bits @D

The GIRL SCOUTS® name and mark, and all other associated trademarks and logotypes, including but not limited to the Trefoil Design, Girl Scout Cookies®, Thin Mints®, Trefoils®, Girl Scout S'mores® and Lemon-Ups™ are owned by Girl Scouts of the USA. Little Brownie Bakers is an official GSUSA licensee. The LITTLE BROWNIE BAKERS® name and mark, and all associated trademarks, including SAMOAS, TAGALONGS, DO-SI-DOS and TOFFEE-TASTIC are registered trademarks of Kellogg NA Co. Copyright ®, TM, © 2019 Kellogg NA Co.

#### TOFFEE-TASTIC® GLUTEN-FREE