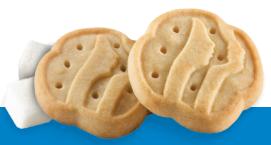

- 100% Real Cocoa · Real Coconut
- **SAMOAS®**

Crisp cookies coated in caramel, sprinkled with toasted coconut and striped with dark chocolaty coating <code>@D</code>

DO-SI-DOS®

Crunchy oatmeal sandwich cookies with creamy peanut butter filling @D