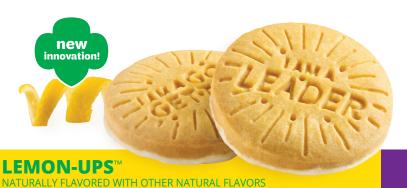

# **GIRL SCOUT COOKIES®** OVED BY IILLIONS



Crispy lemon cookies baked with inspiring messages to lift your spirits @D



· 100% Real Cocoa · Real Peanut Butter

Crispy cookies layered with peanut butter and covered with a chocolaty coating **OD** 



Delicate-tasting shortbread that is delightfully simple and satisfying <code>@D</code>

 Made with Natural Flavors

**TREFOILS®** 

· 100% Real Cocoa

# **GIRL SCOUT** S'MORES®

Crunchy graham sandwich cookies with creamy chocolate and marshmallowy filling @D



ALL OUR COOKIES HAVE...



**NO High-Fructose Corn Syrup** NO Partially Hydrogenated Oils (PHOs) Zero Grams Trans Fat per Serving RSPO Certified (Mass Balance) Palm Oil





- 100% Real Cocoa · Real Coconut
- **SAMOAS®**

Crisp cookies coated in caramel, sprinkled with toasted coconut and striped with dark chocolaty coating <