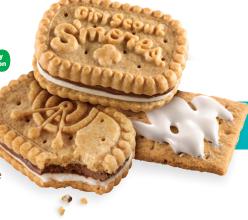

# **GIRL SCOUT** S'MORES®

Crunchy graham sandwich cookies with creamy chocolate and marshmallowy filling @D

ALL OUR COOKIES HAVE...

**NO High-Fructose Corn Syrup** NO Partially Hydrogenated Oils (PHOs) Zero Grams Trans Fat per Serving RSPO Certified (Mass Balance) Palm Oil