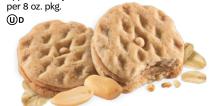

#### Tagalongs®

- Real Cocoa • Real Peanut Butter
- Crispy cookies layered with peanut butter and covered with a chocolaty coating

Approximately 15 cookies per 6.5 oz. pkg.