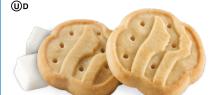

#### Do-si-dos®

Oatmeal sandwich cookies with peanut butter filling Approximately 20 cookies